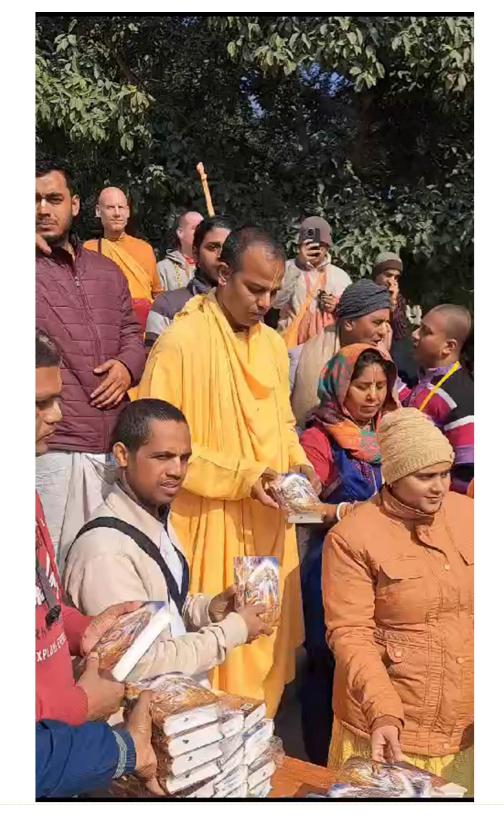

## **Ayodhya Ram Mandir Inauguration**



# Book Distribution Report









# Book Distribution Report













### Donation GITA we have received

| SL        | Temples              | Gita     |  |
|-----------|----------------------|----------|--|
| 1.        | Mayapur              | 86,651   |  |
| 2.        | Delhi (Sant Nagar)   | 50,000   |  |
| 3.        | Juhu                 | 25,024   |  |
| 4.        | Pune NVCC            | 10,016   |  |
| <b>5.</b> | Delhi (Punjabi Bagh) | 7,500    |  |
| 6.        | Ahamedabad           | 6,200    |  |
| 7.        | Pune Camp            | 5,024    |  |
| 8.        | Faridabad            | 5,000    |  |
| 9.        | Chandigarh           | 2,500    |  |
| 10.       | Dwarka               | 1,000    |  |
| 11.       | Vrindavana           | 960      |  |
| 12.       | Kolkata New Town     | 125      |  |
|           | TOTAL                | 2