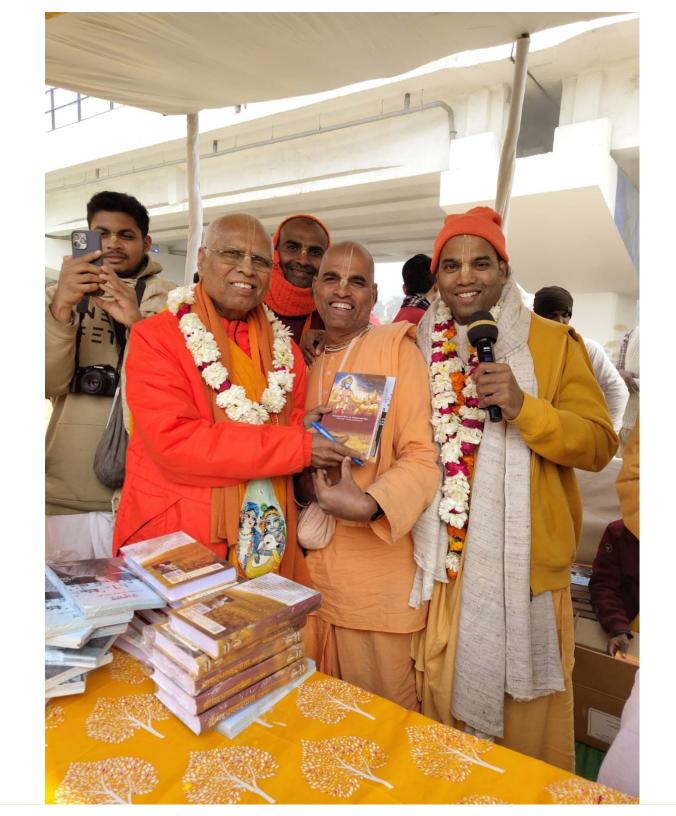

## **Ayodhya Ram Mandir Inauguration**



# Book Distribution Report









# Book Distribution Report













### Donation GITA we have received

| SL        | Temples              | Gita     |  |
|-----------|----------------------|----------|--|
| 1.        | Mayapur              | 86,651   |  |
| 2.        | Delhi (Sant Nagar)   | 50,000   |  |
| 3.        | Juhu                 | 25,024   |  |
| 4.        | Pune NVCC            | 10,016   |  |
| <b>5.</b> | Delhi (Punjabi Bagh) | 7,500    |  |
| 6.        | Ahamedabad           | 6,200    |  |
| 7.        | Pune Camp            | 5,024    |  |
| 8.        | Faridabad            | 5,000    |  |
| 9.        | Chandigarh           | 2,500    |  |
| 10.       | Dwarka               | 1,000    |  |
| 11.       | Vrindavana           | 960      |  |
| 12.       | Kolkata New Town     | 125      |  |
|