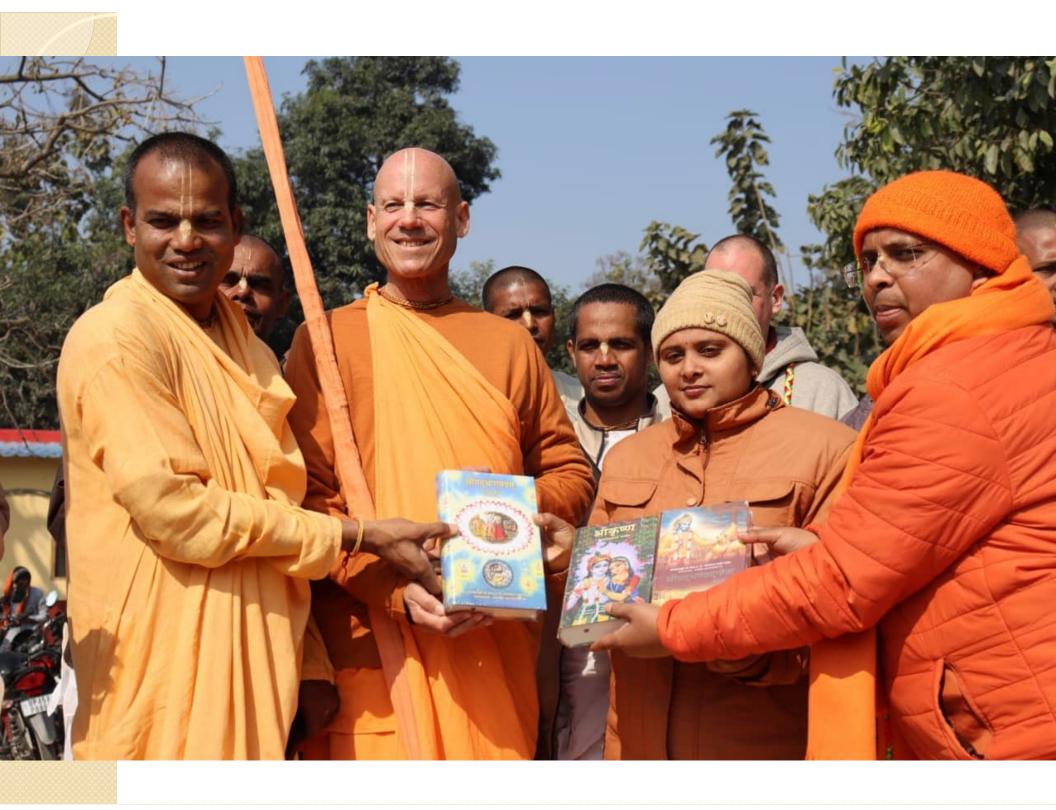

## **Ayodhya Ram Mandir Inauguration**



# Book Distribution Report









# Book Distribution Report













### Donation GITA we have received

| SL        | Temples              | Gita     |  |
|-----------|----------------------|----------|--|
| 1.        | Mayapur              | 86,651   |  |
| 2.        | Delhi (Sant Nagar)   | 50,000   |  |
| 3.        | Juhu                 | 25,024   |  |
| 4.        | Pune NVCC            | 10,016   |  |
| <b>5.</b> | Delhi (Punjabi Bagh) | 7,500    |  |
| 6.        | Ahamedabad           | 6,200    |  |
| 7.        | Pune Camp            | 5,024    |  |
| 8.        | Faridabad            | 5,000    |  |
| 9.        | Chandigarh           | 2,500    |  |
| 10.       | Dwarka               | 1,000    |  |
| 11.       | Vrindavana           | 960      |  |
| 12.       | Kolkata New Town     | 125      |  |
|           | TOTAL                | 2,0