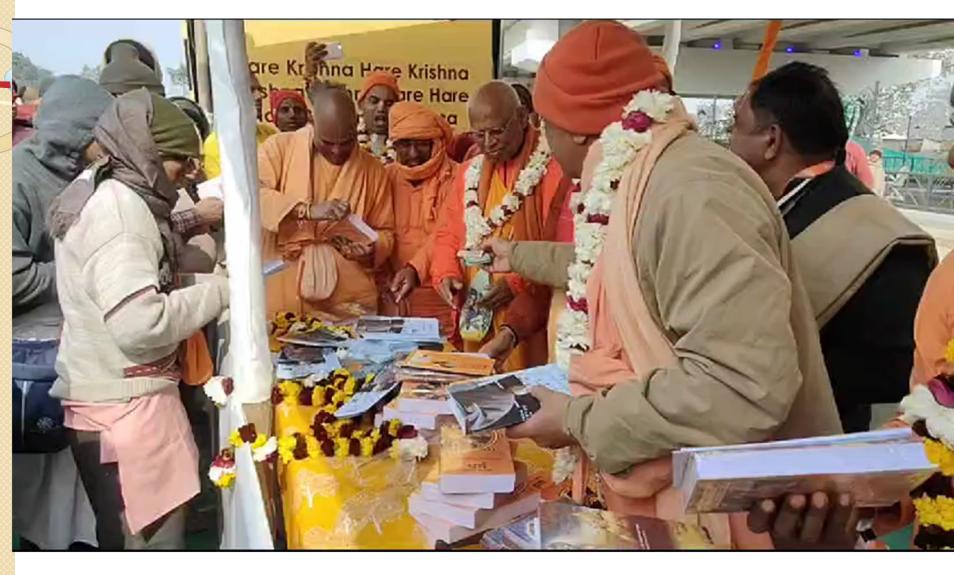

## **Ayodhya Ram Mandir Inauguration**



# Book Distribution Report









# Book Distribution Report













### Donation GITA we have received

| SL        | Temples              | Gita     |  |
|-----------|----------------------|----------|--|
| 1.        | Mayapur              | 86,651   |  |
| 2.        | Delhi (Sant Nagar)   | 50,000   |  |
| 3.        | Juhu                 | 25,024   |  |
| 4.        | Pune NVCC            | 10,016   |  |
| <b>5.</b> | Delhi (Punjabi Bagh) | 7,500    |  |
| 6.        | Ahamedabad           | 6,200    |  |
| 7.        | Pune Camp            | 5,024    |  |
| 8.        | Faridabad            | 5,000    |  |
| 9.        | Chandigarh           | 2,500    |  |
| 10.       | Dwarka               | 1,000    |  |
| 11.       | Vrindavana           | 960      |  |
| 12.       | Kolkata New Town     | 125      |  |
|