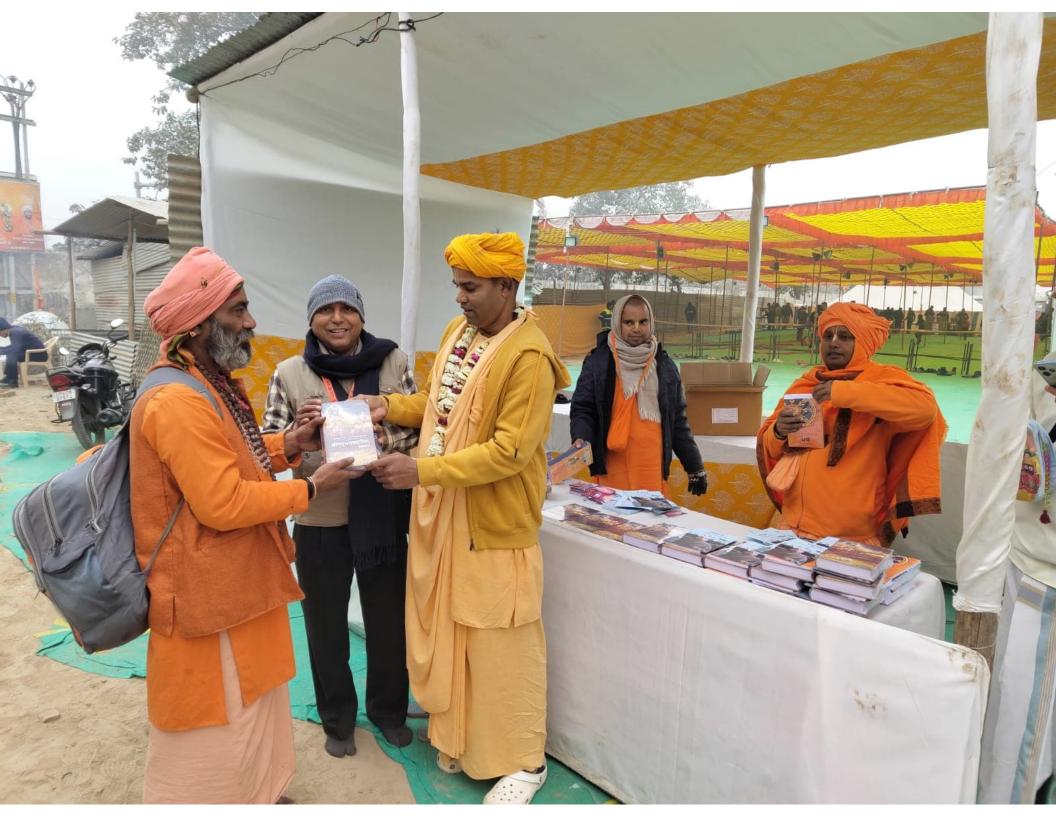

## **Ayodhya Ram Mandir Inauguration**



# Book Distribution Report









# Book Distribution Report













### Donation GITA we have received

| SL        | Temples              | Gita     |  |
|-----------|----------------------|----------|--|
| 1.        | Mayapur              | 86,651   |  |
| 2.        | Delhi (Sant Nagar)   | 50,000   |  |
| 3.        | Juhu                 | 25,024   |  |
| 4.        | Pune NVCC            | 10,016   |  |
| <b>5.</b> | Delhi (Punjabi Bagh) | 7,500    |  |
| 6.        | Ahamedabad           | 6,200    |  |
| 7.        | Pune Camp            | 5,024    |  |
| 8.        | Faridabad            | 5,000    |  |
| 9.        | Chandigarh           | 2,500    |  |
| 10.       | Dwarka               | 1,000    |  |
| 11.       | Vrindavana           | 960      |  |
| 12.       | Kolkata New Town     | 125      |  |
|