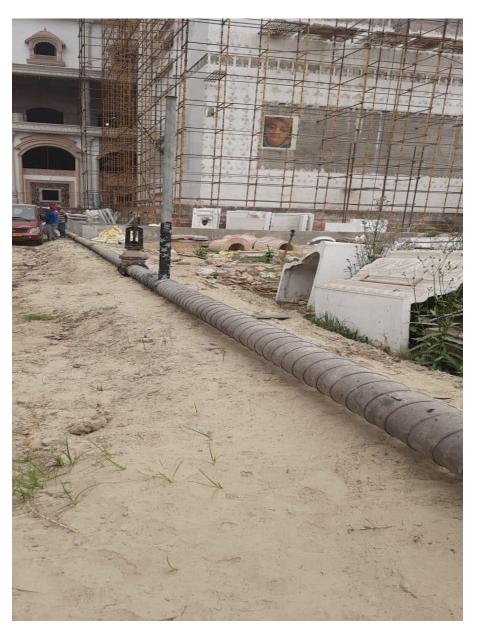

#### SITE PROGRESS I PHE-SITE PROGRESS IMAGE

SOIL LINE LINE-WEST SIDE

STROM WATER LINE- NORTH EAST SIDE