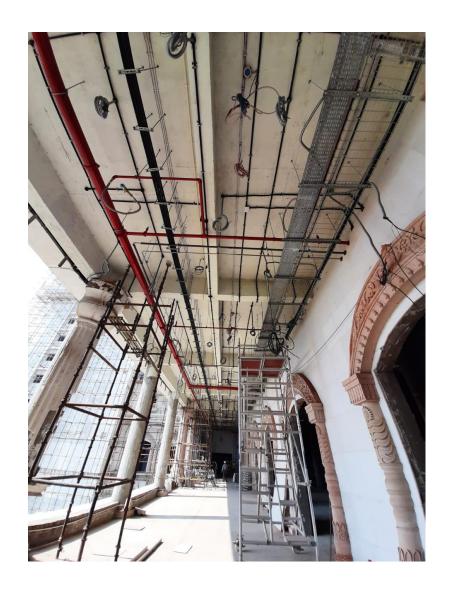

## SITE PROGRESS I INTERNAL ELECTRICAL WORK-SITE PROGRESS IMAGE

CABLE TRAY WORK- TEMPLE FLOOR NT WING

LIGHTING WIRING – TEMPLE FLOOR NT WING