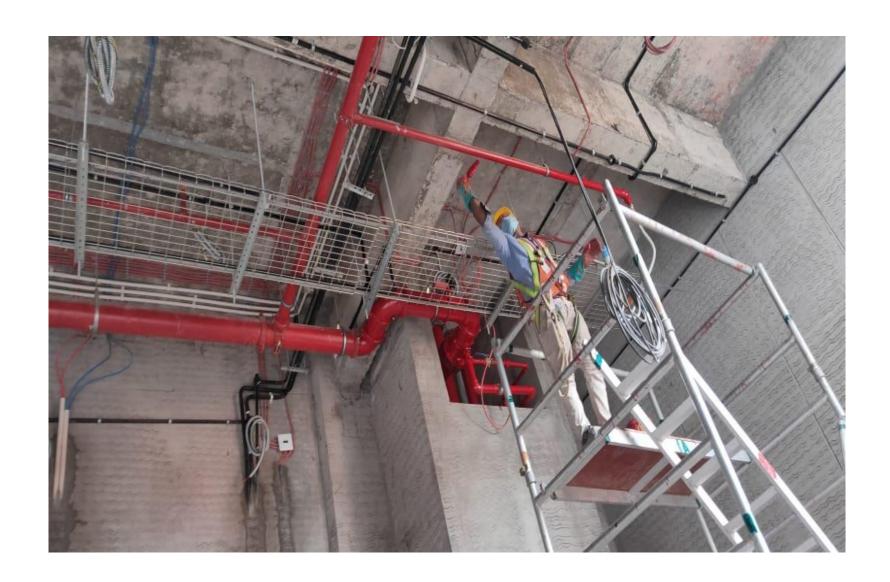

#### SITE PROGRESS I SAFETY & SECURITY-SITE PROGRESS IMAGE

YARD HYDRANT ERECTION - SOUTH WEST SIDE

SPRINKLER FINAL PAINTING – TEMPLE FLOOR