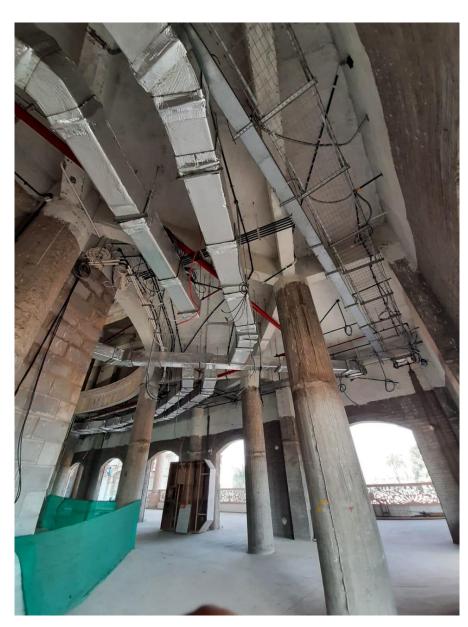

## SITE PROGRESS I HVAC WORK – SITE PROGRESS IMAGES

**DUCTING – TEMPLE FLOOR** 