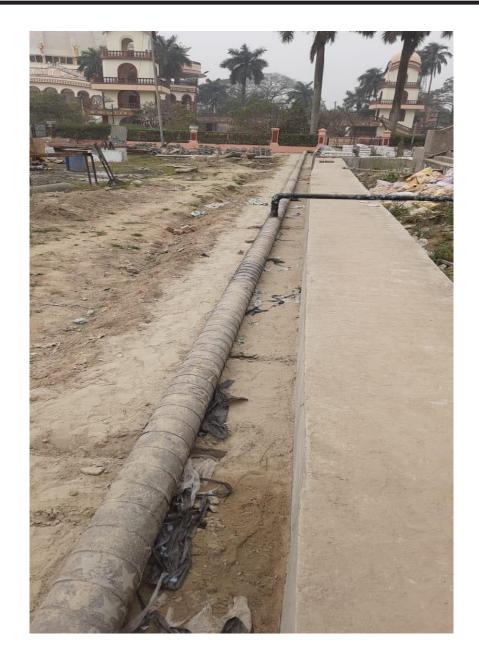

#### SITE PROGRESS I PHE-SITE PROGRESS IMAGE

SOIL LINE LINE-WEST SIDE

STROM WATER LINE- NORTH EAST SIDE