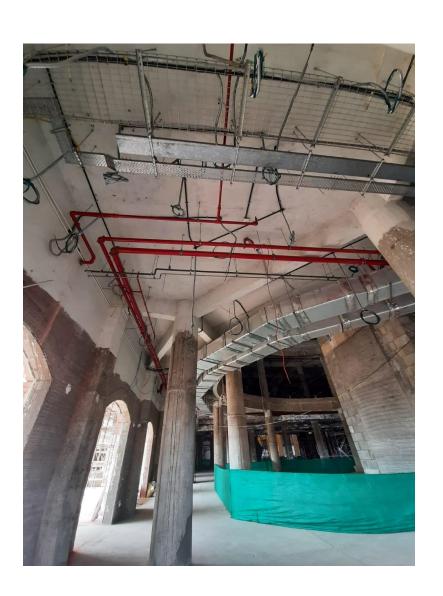

#### SITE PROGRESS I SAFETY & SECURITY-SITE PROGRESS IMAGE

YARD HYDRANT ERECTION - SOUTH WEST SIDE

SPRINKLER FINAL PAINTING – TEMPLE FLOOR