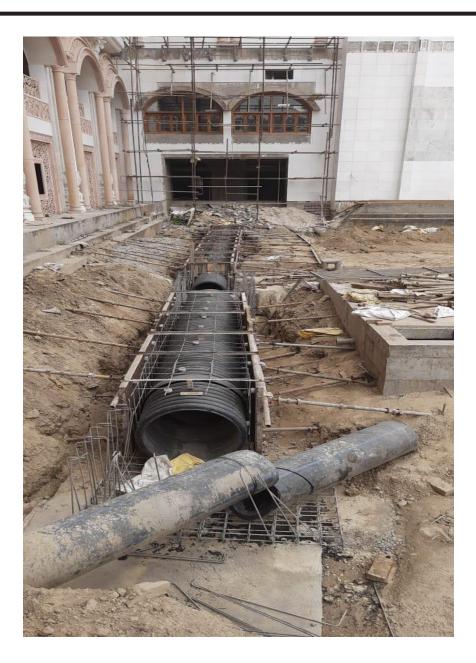

#### SITE PROGRESS I PHE-SITE PROGRESS IMAGE

SOIL LINE LINE-WEST SIDE

STROM WATER LINE- NORTH EAST SIDE