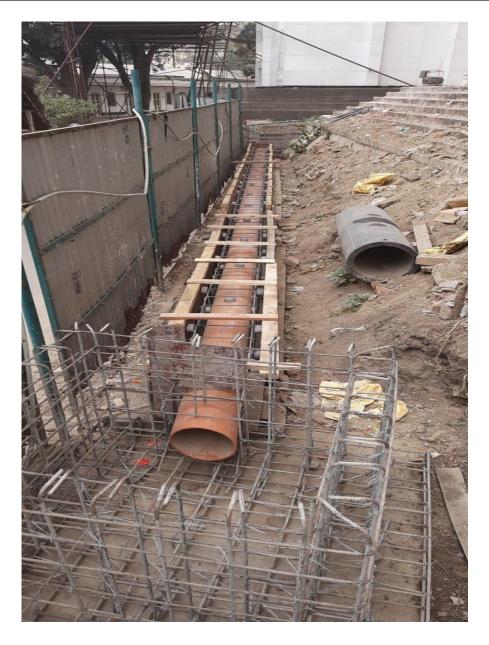

#### SITE PROGRESS I PHE-SITE PROGRESS IMAGE

SOIL LINE LINE-WEST SIDE

STROM WATER LINE- NORTH EAST SIDE